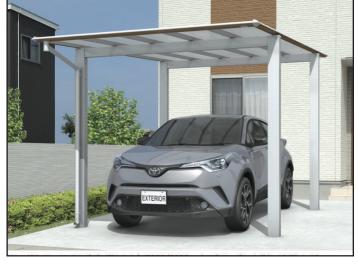

## LJPort - Straight Edge Max Span 8 Meters (26'-3")

The LJ Port looks straight from the front.

It slopes from back to front

2 Post Cantilever Port

<sup>4-</sup>Post Port