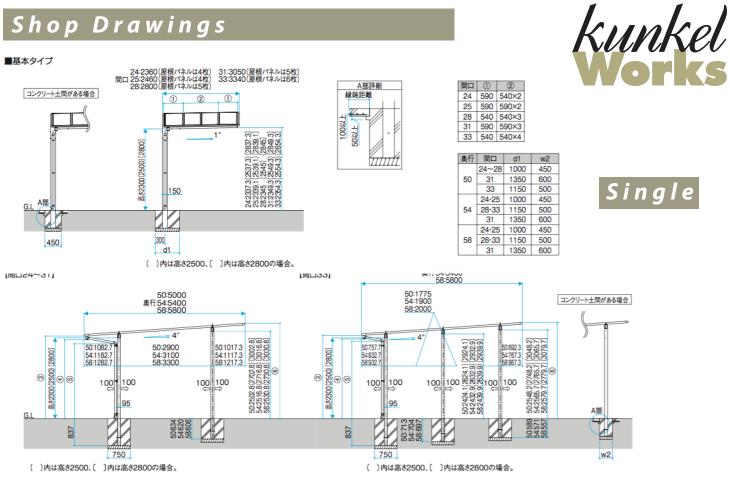

#### Shop Drawings

#### Measurements in Millimeters

Double

#### Shop drawings

111111