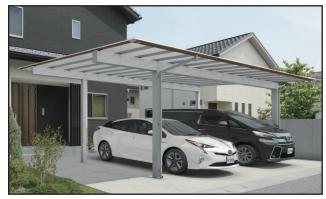

**Metal Choices** 

2-Tone-Accent Options

Double Port with Continuous Bearing Beam and Wood-look Accent Color

LJ Ports have many Sizes and Options

4-Post Single Ports in Tandem

2-Post Single Cantilever Ports in Tandem