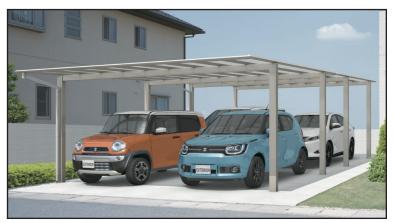

## LJPort - Straight Edge Max Span 8 Meters (26'-3")

The LJ Port looks straight from the front.

It slopes from back to front

2 Post Cantilever Port

<sup>4-</sup>Post Port