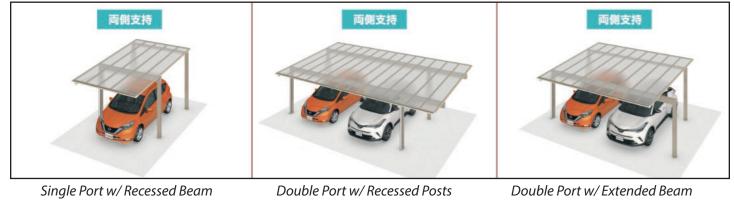

**Metal Choices** 

2-Tone-Accent Options

Double Port with Continuous Bearing Beam and Wood-look Accent Color

LJ Ports have many Sizes and Options

4-Post Single Ports in Tandem

2-Post Single Cantilever Ports in Tandem

Double Port with Recessed Bearing Beams

2x Double Port in Tandem (4 cars!)

Double Port with Extra Long Bearing Beam

Double Port with Recessed Posts