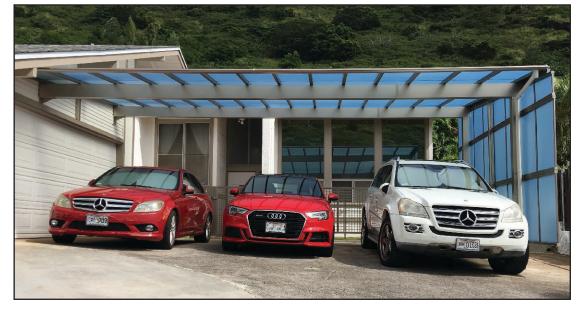

### Local Installations

Frosted Heat-cut Panel

751 Alewa Drive, Honolulu

Blue Smoke Heat-cut Panel