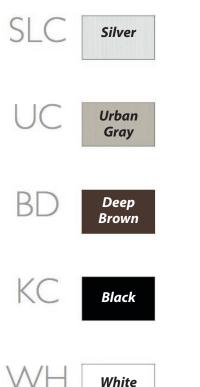

#### LJ Color and Panel Choices

**Metal Choices** 

2-Tone-Accent Options

Double Port with Continuous Bearing Beam and Wood-look Accent Color

LJ Ports have many Sizes and Options

4-Post Single Ports in Tandem

2-Post Single Cantilever Ports in Tandem