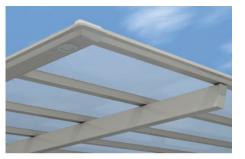

## LJPort - Straight Edge Max Span 8 Meters (26'-3")

The LJ Port looks straight from the front.

It slopes from back to front

2 Post Cantilever Port

<sup>4-</sup>Post Port