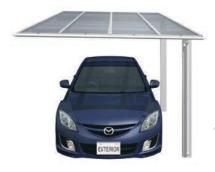

## LJPort - Straight Edge Max Span 8 Meters (26'-3")

The LJ Port looks straight from the front.

It slopes from back to front

2 Post Cantilever Port

<sup>4-</sup>Post Port