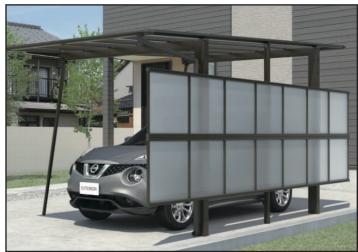

## LJPort - Straight Edge Max Span 8 Meters (26'-3")

The LJ Port looks straight from the front.

It slopes from back to front

2 Post Cantilever Port

<sup>4-</sup>Post Port