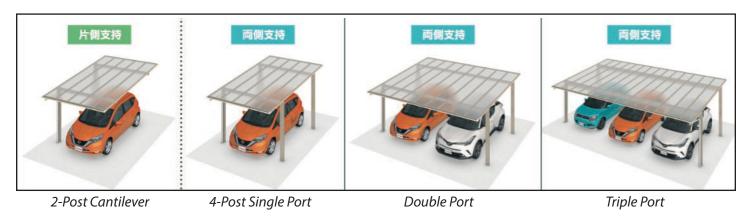

## LJPort - Straight Edge Max Span 8 Meters (26'-3")

The LJ Port looks straight from the front.

It slopes from back to front

2 Post Cantilever Port

<sup>4-</sup>Post Port

**Metal Choices** 

2-Tone-Accent Options

Double Port with Continuous Bearing Beam and Wood-look Accent Color

LJ Ports have many Sizes and Options

4-Post Single Ports in Tandem

2-Post Single Cantilever Ports in Tandem