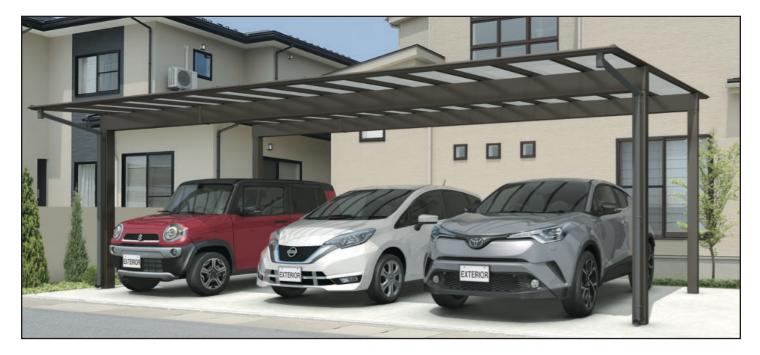

## LJPort - Straight Edge Max Span 8 Meters (26'-3")

The LJ Port looks straight from the front.

It slopes from back to front

2 Post Cantilever Port

<sup>4-</sup>Post Port