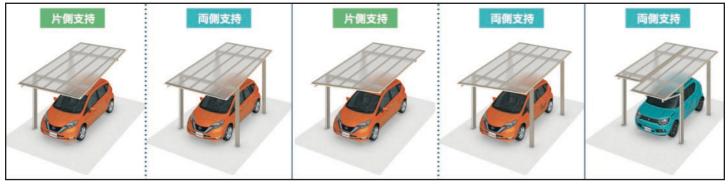

## LJPort - Straight Edge Max Span 8 Meters (26'-3")

The LJ Port looks straight from the front.

It slopes from back to front

2 Post Cantilever Port

<sup>4-</sup>Post Port