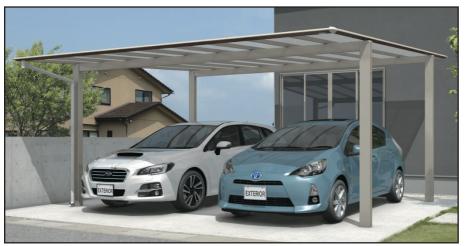

## LJPort - Straight Edge Max Span 8 Meters (26'-3")

The LJ Port looks straight from the front.

It slopes from back to front

2 Post Cantilever Port

<sup>4-</sup>Post Port