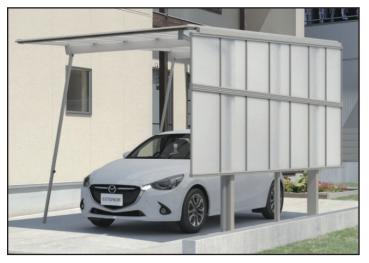

## LJPort - Straight Edge Max Span 8 Meters (26'-3")

The LJ Port looks straight from the front.

It slopes from back to front

2 Post Cantilever Port

<sup>4-</sup>Post Port