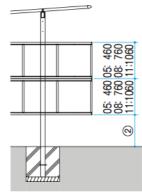

ne-Accent Options





Double Port with Continuous Bearing Beam and Wood-look Accent Color



LJ Ports have many Sizes and Options



4-Post Single Ports in Tandem



2-Post Single Cantilever Ports in Tandem



Double Port with Recessed Bearing Beams



2x Double Port in Tandem (4 cars!)



Double Port with Extra Long Bearing Beam



Double Port with Recessed Posts

#### LJ - Shapes & Combinations

There are more options available, inquire for special requests.









Cantilever and 4-Post Single Ports with Various Diagnal Cuts and Special Panel Positions



2x 2-Post Cantilever in Tandem

2x 4-Post Ports in Tandem

Double Port with Bracket Connection

## Hurricane Anchors







**Hurricane Anchors** rest on the Posts until needed



They easily snap into place







#### Side-panels



#### Shop Drawings









#### Measurements in Millimeters

Double

#### Shop drawings



111111



#### 【間口72・80】



| 奥行 |    | 3      |        | (4)    |      | 5    |      | 6      |        |        |        |        |        |                                                                                                                        |
|----|----|--------|--------|--------|------|------|------|--------|--------|--------|--------|--------|--------|------------------------------------------------------------------------------------------------------------------------|
|    |    | H23    | H25    | H28    | H23  | H25  | H28  | H23    | H25    | H28    | H23    | H25    | H28    | ③前枠(樋)下面からG.Lまでの高さ