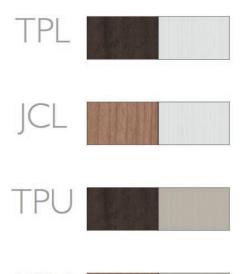

#### LJ Color and Panel Choices

#### **Roof Panel Choices**

**Brown Panel** 

Frosted Panel

Infra-red HC Frosted

|                | Brown Panel | Blue Panel | Frosted Panel | AO Heat-Cut | Frosted HC | Infra-red DR |
|----------------|-------------|------------|---------------|-------------|------------|--------------|
| Heat-cut Ratio | 45%         | 40%        | 16%           | 83%         | 70%        | 72%          |
| Visible Light  | 34%         | 20%        | 88%           | 11%         | 76%        | 27%          |
| UV-Ray Cut     | 100%        | 100%       | 100%          | 100%        | 100%       | 100%         |