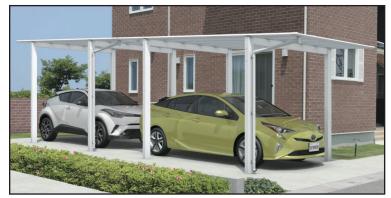

## LJPort - Straight Edge Max Span 8 Meters (26'-3")

The LJ Port looks straight from the front.

It slopes from back to front

2 Post Cantilever Port

<sup>4-</sup>Post Port