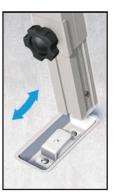

## Hurricane Anchors

**Hurricane Anchors** rest on the Posts until needed

They easily snap into place