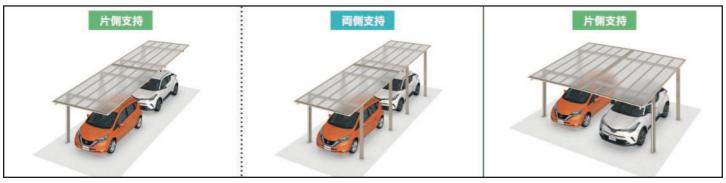

## LJPort - Straight Edge Max Span 8 Meters (26'-3")

The LJ Port looks straight from the front.

It slopes from back to front

2 Post Cantilever Port

<sup>4-</sup>Post Port