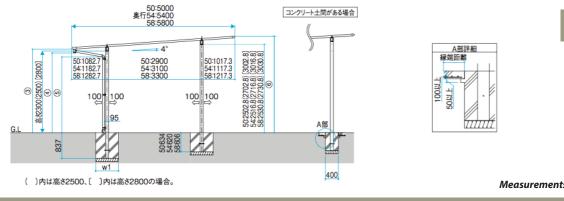

#### Measurements in Millimeters

Double

#### 【間口72・80】

| 奥行 |    | 3      |        | (4)    |      | 5    |      | 6      |        |        |        |        |        |                                                                                                                        |
|----|----|--------|--------|--------|------|------|------|--------|--------|--------|--------|--------|--------|------------------------------------------------------------------------------------------------------------------------|
|    |    | H23    | H25    | H28    | H23  | H25  | H28  | H23    | H25    | H28    | H23    | H25    | H28    | ③前枠(樋)下面からG.Lまでの高さ                                                                                                     |
| [  | 50 | 2467.8 | 2667.8 | 2967.8 | 2353 | 2553 | 2853 | 2231.3 | 2431.3 | 2731.3 | 2867.8 | 3067.8 | 3307.8 | <ul> <li>③前枠(樋)下面からG.Lまでの高さ</li> <li>④ドレインエルボ下面からG.Lまでの高</li> <li>⑤エルボ下端からG.Lまでの高さ</li> <li>⑥後枠上面からG.Lまでの高さ</li> </ul> |
|    | 54 | 2460.8 | 2660.8 | 2960.8 | 2346 | 2546 | 2846 | 2206.7 | 2406.7 | 2706.7 | 2888.8 | 3088.8 | 3388.8 |                                                                                                                        |
|    | 58 | 2453.8 | 2653.8 | 2953.8 | 2339 | 2539 | 2839 | 2182.1 | 2382.1 | 2682.1 | 2909.8 | 3109.8 | 3409.8 |                                                                                                                        |