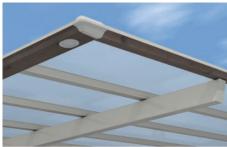

## LJPort - Straight Edge Max Span 8 Meters (26'-3")

The LJ Port looks straight from the front.

It slopes from back to front

2 Post Cantilever Port

<sup>4-</sup>Post Port