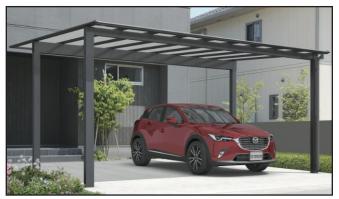

## LJPort - Straight Edge Max Span 8 Meters (26'-3")

The LJ Port looks straight from the front.

It slopes from back to front

2 Post Cantilever Port

<sup>4-</sup>Post Port