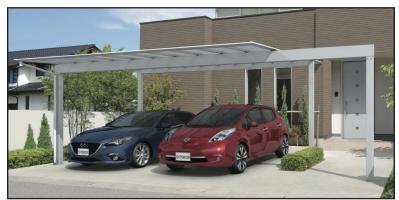

**Metal Choices** 

2-Tone-Accent Options

Double Port with Continuous Bearing Beam and Wood-look Accent Color

LJ Ports have many Sizes and Options

4-Post Single Ports in Tandem

2-Post Single Cantilever Ports in Tandem