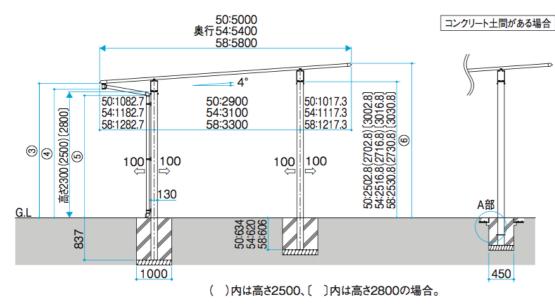

#### Measurements in Millimeters

Double

#### 【間口72・80】

| 奥行 |    | 3      |        | (4)    |      | 5    |      | 6      |        |        |        |        |        |                                                                                                                        |
|----|----|--------|--------|--------|------|------|------|--------|--------|--------|--------|--------|--------|------------------------------------------------------------------------------------------------------------------------|
|    |    | H23    | H25    | H28    | H23  | H25  | H28  | H23    | H25    | H28    | H23    | H25    | H28    | ③前枠(樋)下面からG.Lまでの高さ                                                                                                     |
| [  | 50 | 2467.8 | 2667.8 | 2967.8 | 2353 | 2553 | 2853 | 2231.3 | 2431.3 | 2731.3 | 2867.8 | 3067.8 | 3307.8 | <ul> <li>③前枠(樋)下面からG.Lまでの高さ</li> <li>④ドレインエルボ下面からG.Lまでの高</li> <li>⑤エルボ下端からG.Lまでの高さ</li> <li>⑥後枠上面からG.Lまでの高さ</li> </ul> |
|    | 54 | 2460.8 | 2660.8 | 2960.8 | 2346 | 2546 | 2846 | 2206.7 | 2406.7 | 2706.7 | 2888.8 | 3088.8 | 3388.8 |                                                                                                                        |
|    | 58 | 2453.8 | 2653.8 | 2953.8 | 2339 | 2539 | 2839 | 2182.1 | 2382.1 | 2682.1 | 2909.8 | 3109.8 | 3409.8 |                                                                                                                        |