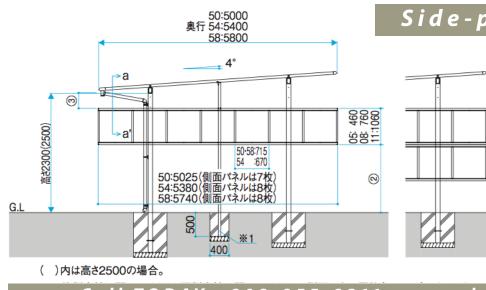

l Choices** 



2-Tone-Accent Options





Double Port with Continuous Bearing Beam and Wood-look Accent Color



LJ Ports have many Sizes and Options



4-Post Single Ports in Tandem



2-Post Single Cantilever Ports in Tandem



Double Port with Recessed Bearing Beams



2x Double Port in Tandem (4 cars!)



Double Port with Extra Long Bearing Beam



Double Port with Recessed Posts

#### LJ - Shapes & Combinations

There are more options available, inquire for special requests.









Cantilever and 4-Post Single Ports with Various Diagnal Cuts and Special Panel Positions



2x 2-Post Cantilever in Tandem

2x 4-Post Ports in Tandem

Double Port with Bracket Connection

## Hurricane Anchors







**Hurricane Anchors** rest on the Posts until needed



They easily snap into place







#### Side-panels



#### Shop Drawings









#### Measurements in Millimeters

Double

#### Shop drawings



111111



#### 【間口72・80】



| 奥行 |    | 3      |        | (4)    |      | 5    |      | 6      |        |        |        |        |        |                                                                                                                        |
|----|----|--------|--------|--------|------|------|------|--------|--------|--------|--------|--------|--------|------------------------------------------------------------------------------------------------------------------------|
|    |    | H23    | H25    | H28    | H23  | H25  | H28  | H23    | H25    | H28    | H23    | H25    | H28    | ③前枠(樋)下面からG.Lまでの高さ