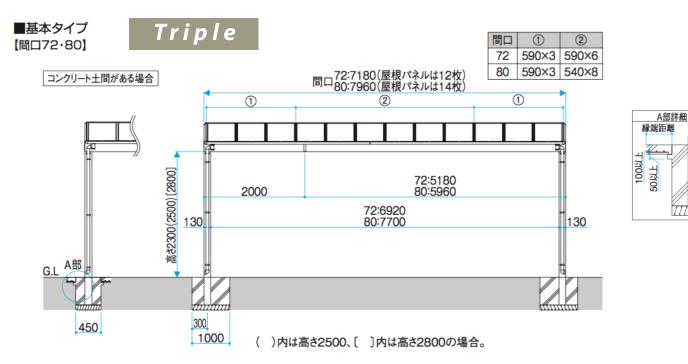

have many Sizes and Options



4-Post Single Ports in Tandem



2-Post Single Cantilever Ports in Tandem



Double Port with Recessed Bearing Beams



2x Double Port in Tandem (4 cars!)



Double Port with Extra Long Bearing Beam



Double Port with Recessed Posts

#### LJ - Shapes & Combinations

There are more options available, inquire for special requests.









Cantilever and 4-Post Single Ports with Various Diagnal Cuts and Special Panel Positions



2x 2-Post Cantilever in Tandem

2x 4-Post Ports in Tandem

Double Port with Bracket Connection

## Hurricane Anchors







**Hurricane Anchors** rest on the Posts until needed



They easily snap into place







#### Side-panels



#### Shop Drawings









#### Measurements in Millimeters

Double

#### Shop drawings



111111



#### 【間口72・80】



| 奥行 |    | 3      |        | (4)    |      | 5    |      | 6      |        |        |        |        |        |                                                                                                                        |
|----|----|--------|--------|--------|------|------|------|--------|--------|--------|--------|--------|--------|------------------------------------------------------------------------------------------------------------------------|
|    |    | H23    | H25    | H28    | H23  | H25  | H28  | H23    | H25    | H28    | H23    | H25    | H28    | ③前枠(樋)下面からG.Lまでの高さ                                                                                                     |
| [  | 50 | 2467.8 | 2667.8 | 2967.8 | 2353 | 2553 | 2853 | 2231.3 | 2431.3