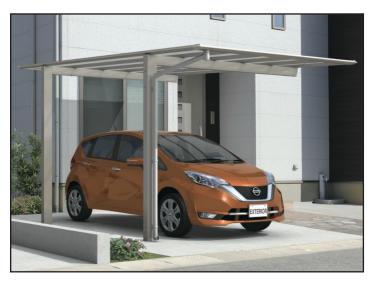

## LJPort - Straight Edge Max Span 8 Meters (26'-3")

The LJ Port looks straight from the front.

It slopes from back to front

2 Post Cantilever Port

<sup>4-</sup>Post Port