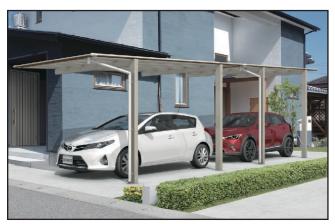

## LJPort - Straight Edge Max Span 8 Meters (26'-3")

The LJ Port looks straight from the front.

It slopes from back to front

2 Post Cantilever Port

<sup>4-</sup>Post Port