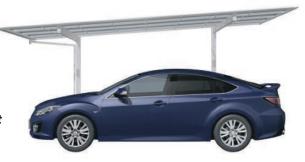

## LJPort - Straight Edge Max Span 8 Meters (26'-3")

The LJ Port looks straight from the front.

It slopes from back to front

2 Post Cantilever Port

<sup>4-</sup>Post Port