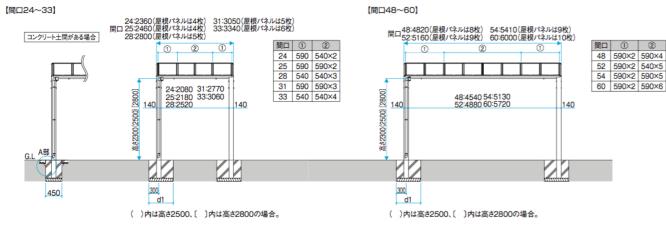

ouble Port with Continuous Bearing Beam and Wood-look Accent Color



LJ Ports have many Sizes and Options



4-Post Single Ports in Tandem



2-Post Single Cantilever Ports in Tandem



Double Port with Recessed Bearing Beams



2x Double Port in Tandem (4 cars!)



Double Port with Extra Long Bearing Beam



Double Port with Recessed Posts

#### LJ - Shapes & Combinations

There are more options available, inquire for special requests.









Cantilever and 4-Post Single Ports with Various Diagnal Cuts and Special Panel Positions



2x 2-Post Cantilever in Tandem

2x 4-Post Ports in Tandem

Double Port with Bracket Connection

## Hurricane Anchors







**Hurricane Anchors** rest on the Posts until needed



They easily snap into place







#### Side-panels



#### Shop Drawings









#### Measurements in Millimeters

Double

#### Shop drawings



111111



#### 【間口72・80】



| 奥行 |    | 3      |        | (4)    |      | 5    |      | 6      |        |        |        |        |        |                                                                                                                        |
|----|----|--------|--------|--------|------|------|------|--------|--------|--------|--------|--------|--------|------------------------------------------------------------------------------------------------------------------------|
|    |    | H23    | H25    | H28    | H23  | H25  | H28  | H23    | H25    | H28    | H23    | H25    | H28    | ③前枠(樋)下面からG.Lまでの高さ